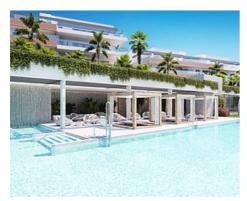

## Modern apartments and penthouses in Marbella

## Location: Marbella

It is located in the immediate vicinity of Duna La Adelfa, some protected beaches due • Reference: AP1166 to their high environmental value, and just a few steps away from several golf courses, • Bedrooms: 2,3 which, along with the constant warm weather with more than 300 days of annual • Bathrooms: 2 sunshine, turn it into an idyllic place.

## Price: 605,000 € - 1,115,000 €

- Built Size: 91 125 m <sup>2</sup>
- Terrace: 32 120 m<sup>2</sup>

Best Bolig Spain SL bjorn@bestinspain.net https://nd.bestinspain.net/ 952 783 980

Best Bolig Spain SL bjorn@bestinspain.net https://nd.bestinspain.net/ 952 783 980