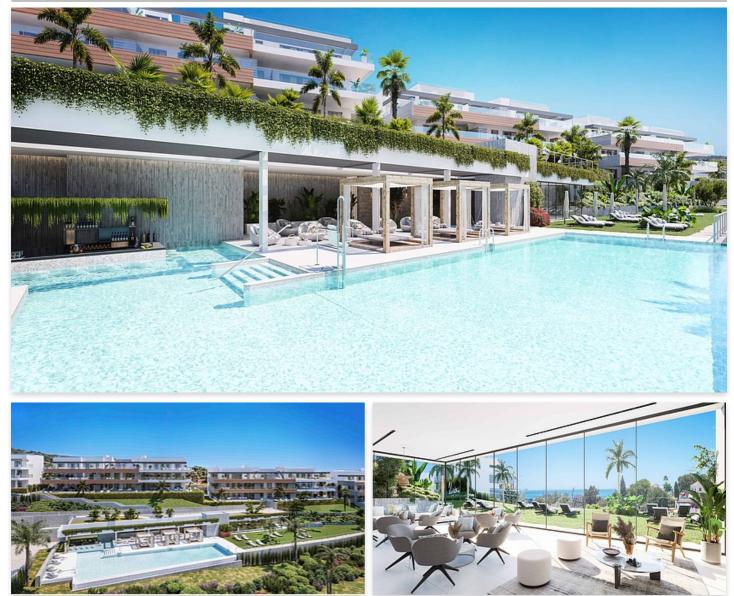

## Modern apartments and penthouses in Marbella

## Location: Marbella

It is located in the immediate vicinity of Duna La Adelfa, some protected beaches due • Reference: AP1166 to their high environmental value, and just a few steps away from several golf courses, • Bedrooms: 2,3 which, along with the constant warm weather with more than 300 days of annual • Bathrooms: 2 sunshine, turn it into an idyllic place.

## Price: 605,000 € - 1,115,000 €

- Built Size: 91 125 m <sup>2</sup>
- Terrace: 32 120 m<sup>2</sup>

Best Bolig Spain SL bjorn@bestinspain.net https://nd.bestinspain.net/ 952 783 980

Best Bolig Spain SL bjorn@bestinspain.net https://nd.bestinspain.net/ 952 783 980