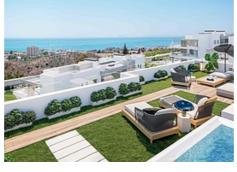

## Modern apartments and penthouses in Marbella

## Price: 605,000 € - 1,115,000 €

- Built Size: 91 125 m <sup>2</sup>
- Terrace: 32 120 m<sup>2</sup>

Best Bolig Spain SL bjorn@bestinspain.net https://nd.bestinspain.net/ 952 783 980

Best Bolig Spain SL bjorn@bestinspain.net https://nd.bestinspain.net/ 952 783 980