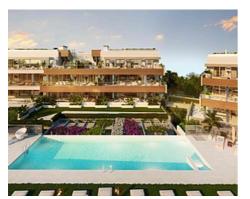

## Modern apartments and penthouses in Marbella

## Location: Marbella

It is located in the immediate vicinity of Duna La Adelfa, some protected beaches due • Reference: AP1166 to their high environmental value, and just a few steps away from several golf courses, • Bedrooms: 2,3 which, along with the constant warm weather with more than 300 days of annual • Bathrooms: 2 sunshine, turn it into an idyllic place.

## Price: 605,000 € - 1,115,000 €

- Built Size: 91 125 m <sup>2</sup>
- Terrace: 32 120 m<sup>2</sup>

Best Bolig Spain SL bjorn@bestinspain.net https://nd.bestinspain.net/ 952 783 980

Best Bolig Spain SL bjorn@bestinspain.net https://nd.bestinspain.net/ 952 783 980