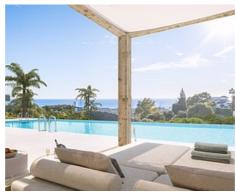

## Modern apartments and penthouses in Marbella

## Location: Marbella

It is located in the immediate vicinity of Duna La Adelfa, some protected beaches due • Reference: AP1166 to their high environmental value, and just a few steps away from several golf courses, • Bedrooms: 2,3 which, along with the constant warm weather with more than 300 days of annual • Bathrooms: 2 sunshine, turn it into an idyllic place.

## Price: 605,000 € - 1,115,000 €

- Built Size: 91 125 m <sup>2</sup>
- Terrace: 32 120 m<sup>2</sup>

Best Bolig Spain SL bjorn@bestinspain.net https://nd.bestinspain.net/ 952 783 980

Best Bolig Spain SL bjorn@bestinspain.net https://nd.bestinspain.net/ 952 783 980