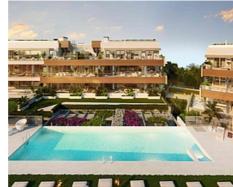

## Modern apartments and penthouses in Marbella

## Location: Marbella

It is located in the immediate vicinity of Duna La Adelfa, some protected beaches due • Reference: AP1166 to their high environmental value, and just a few steps away from several golf courses, • Bedrooms: 2,3 which, along with the constant warm weather with more than 300 days of annual • Bathrooms: 2 sunshine, turn it into an idyllic place.

## Price: 605,000 € - 1,115,000 €

- Built Size: 91 125 m <sup>2</sup>
- Terrace: 32 120 m<sup>2</sup>

Best Bolig Spain SL bjorn@bestinspain.net https://nd.bestinspain.net/ 952 783 980

Best Bolig Spain SL bjorn@bestinspain.net https://nd.bestinspain.net/ 952 783 980