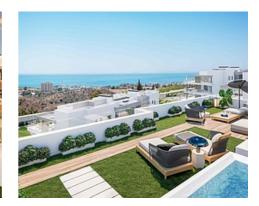

## Modern apartments and penthouses in Marbella

## Location: Marbella

It is located in the immediate vicinity of Duna La Adelfa, some protected beaches due • Reference: AP1166 to their high environmental value, and just a few steps away from several golf courses, • Bedrooms: 2,3 which, along with the constant warm weather with more than 300 days of annual • Bathrooms: 2 sunshine, turn it into an idyllic place.

## Price: 605,000 € - 1,115,000 €

- Built Size: 91 125 m <sup>2</sup>
- Terrace: 32 120 m<sup>2</sup>

Best Bolig Spain SL bjorn@bestinspain.net https://nd.bestinspain.net/ 952 783 980

Best Bolig Spain SL bjorn@bestinspain.net https://nd.bestinspain.net/ 952 783 980