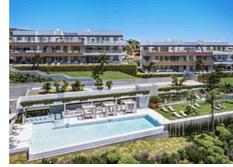

## Modern apartments and penthouses in Marbella

## Location: Marbella

It is located in the immediate vicinity of Duna La Adelfa, some protected beaches due • Reference: AP1166 to their high environmental value, and just a few steps away from several golf courses, • Bedrooms: 2,3 which, along with the constant warm weather with more than 300 days of annual • Bathrooms: 2 sunshine, turn it into an idyllic place.

## Price: 605,000 € - 1,115,000 €

- Built Size: 91 125 m <sup>2</sup>
- Terrace: 32 120 m<sup>2</sup>

Best Bolig Spain SL bjorn@bestinspain.net https://nd.bestinspain.net/ 952 783 980

Best Bolig Spain SL bjorn@bestinspain.net https://nd.bestinspain.net/ 952 783 980