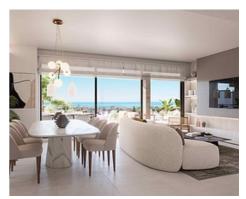

## Modern apartments and penthouses in Marbella

## Location: Marbella

It is located in the immediate vicinity of Duna La Adelfa, some protected beaches due • Reference: AP1166 to their high environmental value, and just a few steps away from several golf courses, • Bedrooms: 2,3 which, along with the constant warm weather with more than 300 days of annual • Bathrooms: 2 sunshine, turn it into an idyllic place.

## Price: 605,000 € - 1,115,000 €

- Built Size: 91 125 m <sup>2</sup>
- Terrace: 32 120 m<sup>2</sup>

Best Bolig Spain SL bjorn@bestinspain.net https://nd.bestinspain.net/ 952 783 980

Best Bolig Spain SL bjorn@bestinspain.net https://nd.bestinspain.net/ 952 783 980